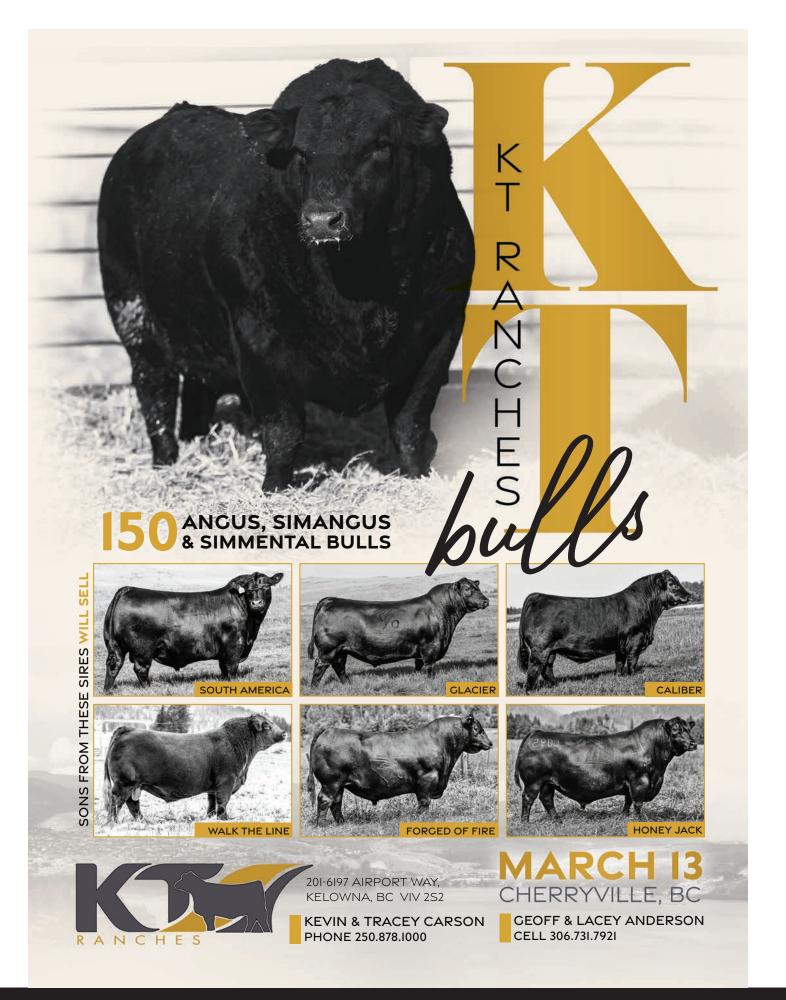

# <u>Angus Calendar of Events</u>

**February 17-19, 2024** – GOAL Canadian Junior Angus (Guiding Outstanding Angus Leaders) Conference, Kelowna, BC

- March 9, 2024 Poplar Meadows Private Treaty Bull Sale, Fort Fraser, BC
- March 13, 2024 KT Ranches Bull Sale, Cherryville, BC
- March 22-23, 2024 Red Moon Angus Online Bull Sale, BCLC "Next Lot" System
- March 23, 2024 Heart of the Valley Farms, Buckskin Bull Sale, Clinton, BC
- April 6-7, 2024 23rd Annual Prospect 2000 Cattle Show, BC Livestock Co-op, Kamloops, BC
- April 6, 2024 Best Bet Bull Sale Mitchell Cattle Co., Williams Lake, BC
- April 19, 2024 87th Williams Lake Bull Sale, Williams Lake, BC
- April 27, 2024 Harvest Angus Bull Sale, Prince George, BC
- May 31 June 2, 2024 Cariboo Classic Steer & Heifer Show, Williams Lake, BC
- June 6-8, 2024 CAA National Convention and Building the Legacy Sale, Toronto, Ontario
- July 18-20, 2024 Canadian Junior Angus Showdown, Grassie, Ontario