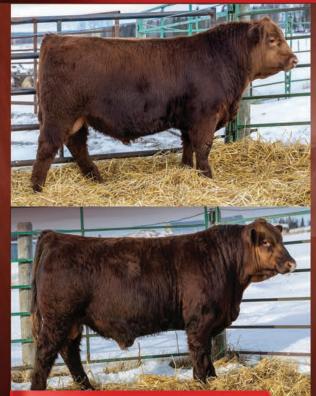

# **Bulls & Females Available Private Treaty**

Sired By Breed Leading

Bulls

Ellingston Three Rivers 8062

Brooking Endeavour 0101

Brooking Emerald 2204

SAV Bloodline 9578

Calving ease and Performance options with maternally stacked pedigrees!

**Visit Anytime!** Thank You to all previous buyers!

Robyn Burt & Jamily 2225 Johnson Road, Quesnel, BC V2J 6G1 :: 250-991-2993 :: dragonviewangus@gmail.com

19